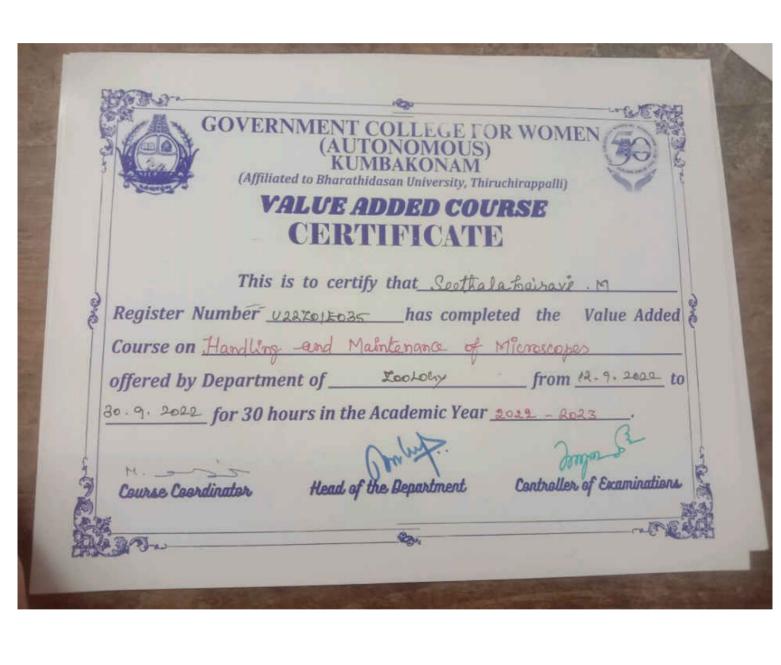

of Examinations |
| W.                   |                          |                            |

By.



















| This is to                 | certify that Sw       | etha v                     |
|----------------------------|-----------------------|----------------------------|
| Register Number            | has complet           | ed the Value Added         |
| Course on Handling         | and Maintenance       | of Microscopes             |
| offered by Department of   |                       | from 12.9.2022 to          |
| 30 . 9 . 2022 for 30 hours | in the Academic Year  | 2 52                       |
| H. 3735                    | and of the Dennatment | Controller of Examinations |

Course Coordinator

B.















































































## GOVERNMENT COLLEGE FOR WOMEN (AUTONOMOUS) KUMBAKONAM (Affiliated to Bharathidasan University, Thiruchirappalli)

## **VALUE ADDED COURSE**

| CERTIFICATE                                                                 |     |
|-----------------------------------------------------------------------------|-----|
| This is to certify that Awthi. L                                            |     |
| Register Number <u>P22Z0001</u> has completed the Value Added               | 900 |
| Course on Boo Troe ping-Aswest sevolution initiative"                       |     |
| offered by Department of \$\mu\colony from \frac{\pi\colony}{28.03.2023} to |     |
| 17. 04. 2023 for 30 hours in the Academic Year 2022 - 2025.                 |     |
| and I man of