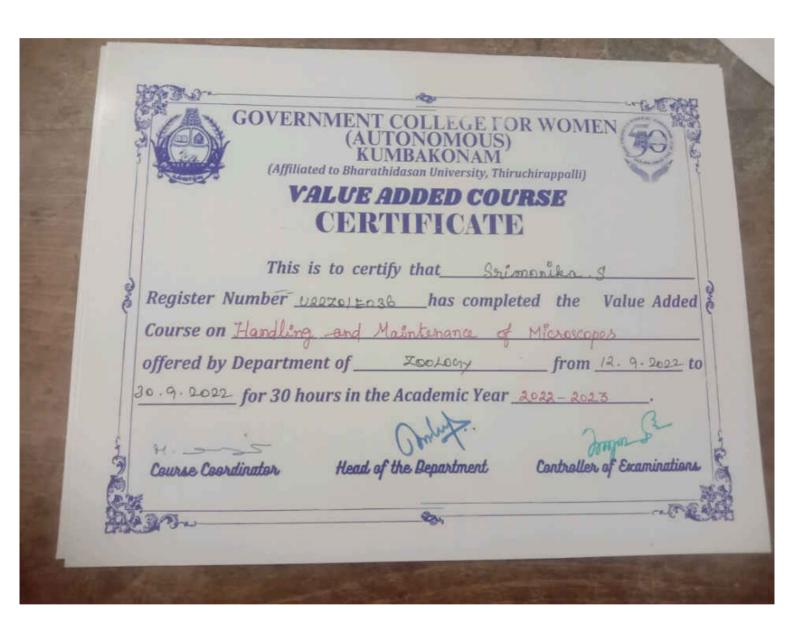

Examinations |
| W.                   |                          |                            |

By.



















| This is to                 | certify that Sw       | etha v                     |
|----------------------------|-----------------------|----------------------------|
| Register Number            | has complet           | ed the Value Added         |
| Course on Handling         | and Maintenance       | of Microscopes             |
| offered by Department of   |                       | from 12.9.2022 to          |
| 30 . 9 . 2022 for 30 hours | in the Academic Year  | 2 52                       |
| H. 3735                    | and of the Dennatment | Controller of Examinations |

Course Coordinator

B.















































































## GOVERNMENT COLLEGE FOR WOMEN (AUTONOMOUS) KUMBAKONAM (Affiliated to Bharathidasan University, Thiruchirappalli)

## **VALUE ADDED COURSE**

| CERTIFICATE                                                                 |     |
|-----------------------------------------------------------------------------|-----|
| This is to certify that Awthi. L                                            |     |
| Register Number <u>P22Z0001</u> has completed the Value Added               | 900 |
| Course on Boo Troe ping-Aswest sevolution initiative"                       |     |
| offered by Department of \$\mu\colony from \frac{\pi\colony}{28.03.2023} to |     |
| 17. 04. 2023 for 30 hours in the Academic Year 2022 - 2025.                 |     |
| and I man of