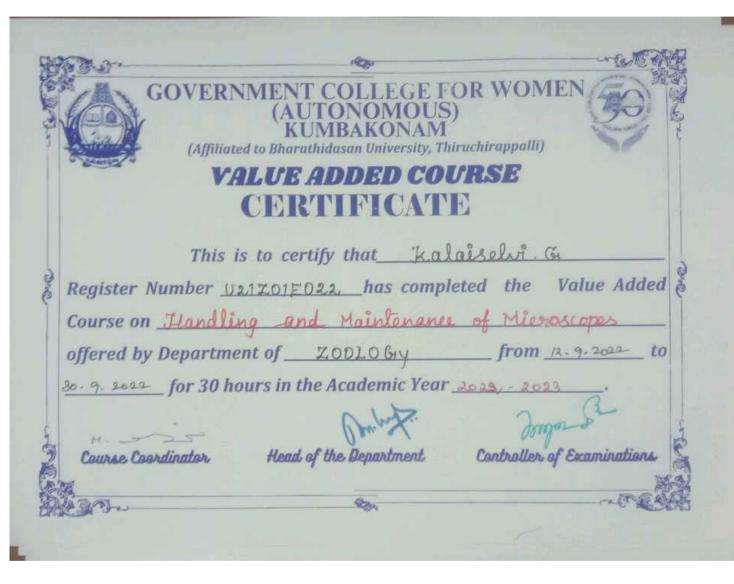

## VALUE ADDED COURSE CERTIFICATE

| Register Number <u>V21Z01E002</u> has complete   |                      |
|--------------------------------------------------|----------------------|
| Course on Handling and Haintenance of            |                      |
| offered by Department of 1001.064                | _ from 12.9.2022_ to |
| 80. 9. 2022 for 30 hours in the Academic Year 20 | 22- 2023             |

Course Coordinator

Head of the Department

B.

| This                | is to certify that Ahiu   | raya, s                    |
|---------------------|---------------------------|----------------------------|
|                     |                           | leted the Value Added      |
|                     | g and Maintenance         |                            |
| offered by Departme | ent of Zaology            | from 12. 9. 2002_ to       |
| 30. 9.22 for 30 h   | ours in the Academic Year | 2022- 2023                 |
| H. 370              | Organ X.                  | Jonas &                    |
| Course Coordinator  | Head of the Department    | Controller of Examinations |
|                     |                           | 364                        |