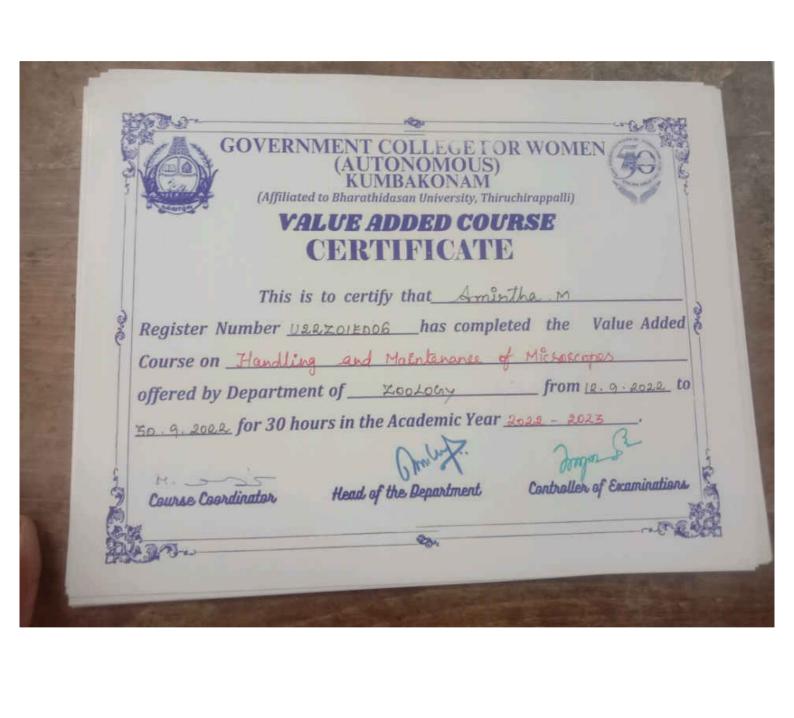

Coordinator   | Head of the Department   | Controller of Examinations |
| W.                   |                          |                            |

By.



















| This is to                 | certify that Sw       | etha v                     |
|----------------------------|-----------------------|----------------------------|
| Register Number            | has complet           | ed the Value Added         |
| Course on Handling         | and Maintenance       | of Microscopes             |
| offered by Department of   |                       | from 12.9.2022 to          |
| 30 . 9 . 2022 for 30 hours | in the Academic Year  | 2 52                       |
| H. 3735                    | and of the Dennatment | Controller of Examinations |

Course Coordinator

B.















































































## GOVERNMENT COLLEGE FOR WOMEN (AUTONOMOUS) KUMBAKONAM (Affiliated to Bharathidasan University, Thiruchirappalli)

## **VALUE ADDED COURSE**

| CERTIFICATE                                                                 |     |
|-----------------------------------------------------------------------------|-----|
| This is to certify that Awthi. L                                            |     |
| Register Number <u>P22Z0001</u> has completed the Value Added               | 900 |
| Course on Boo Troe ping-Aswest sevolution initiative"                       |     |
| offered by Department of \$\mu\colony from \frac{\pi\colony}{28.03.2023} to |     |
| 17. 04. 2023 for 30 hours in the Academic Year 2022 - 2025.