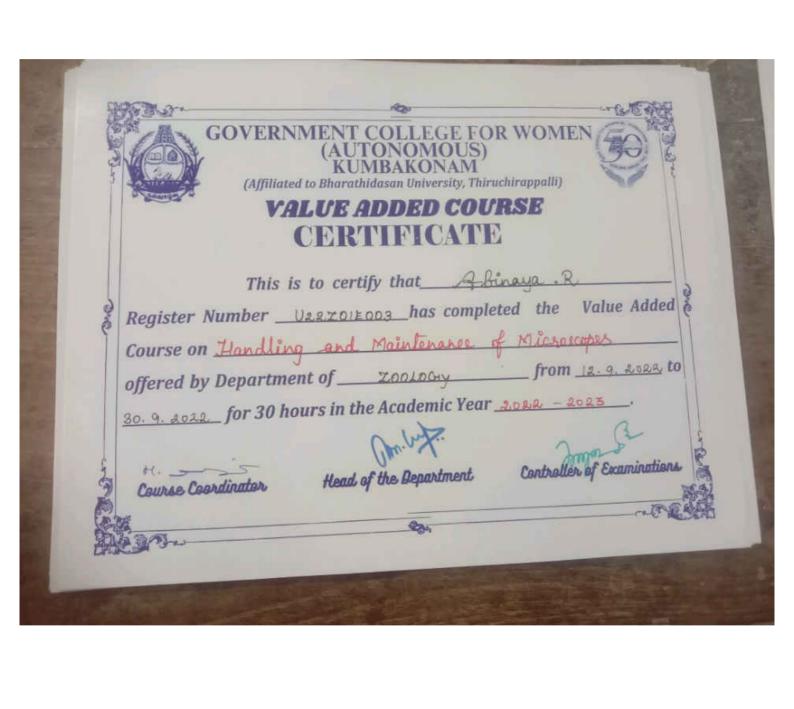

# VALUE ADDED COURSE CERTIFICATE

| This is to ce               | ertify that Aax   | RI.T             |              |
|-----------------------------|-------------------|------------------|--------------|
| Register Number 112.17.01   | E001 has comp     | leted the        | Value Added  |
| Course on Handling and      | L Maintenance     | of Microsco      | pes          |
| offered by Department of _  | ZOOLOGY           | from             | 12.9-2022 to |
| 30. 9. 2022 for 30 hours in | the Academic Year | <u> 2022 - 2</u> | 023.         |
|                             | Ted a             | ^                | 3            |