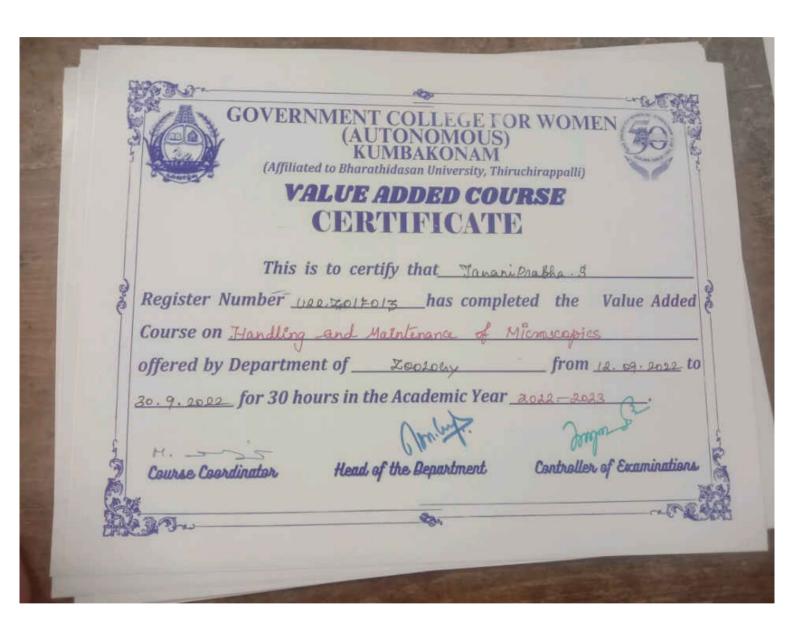

# VALUE ADDED COURSE CERTIFICATE

| This is to | certify | that Thorshini M |
|------------|---------|------------------|
| THIS IS TO | our ong |                  |

Register Number 112,17,01E013 has completed the Value Added

Course on Haindling and Maintenance of Microscopes

offered by Department of ZOOLOGY from 12.9.2002 to

30. 9. 2022 for 30 hours in the Academic Year 2022- 2023

Course Coordinator

Head of the Bepartment

(Affiliated to Bharathidasan University, Thiruchirappalli)