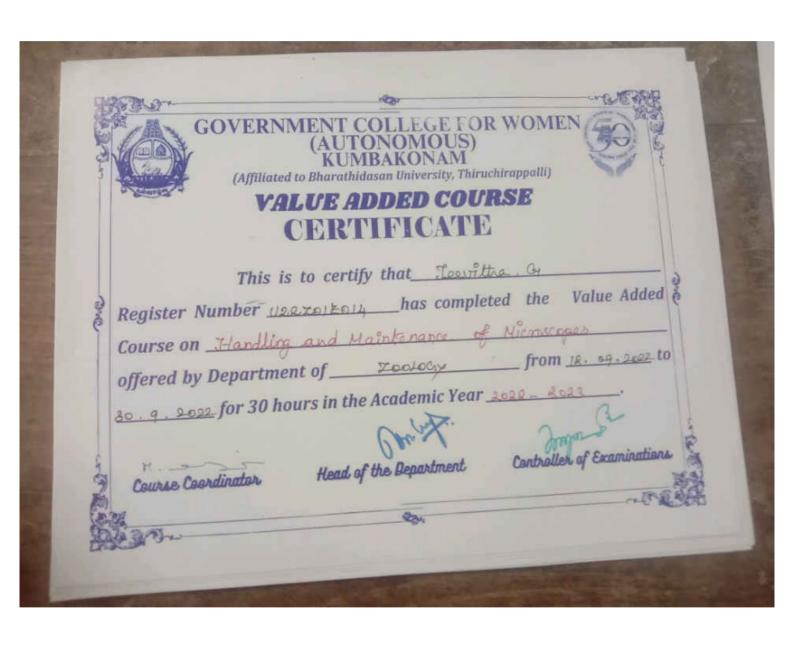

## VALUE ADDED COURSE CERTIFICATE

| This is to certify that Divigo . B                  |                    |
|-----------------------------------------------------|--------------------|
| Register Number <u>U217.01E.014</u> has completed   | the Value Added    |
| Course on Handling and Maintenance of               | Microscopes        |
| offered by Department of ZOOLOGY                    | from 12.9.2622_ to |
| 30 . 9. 2022 for 30 hours in the Academic Year 2022 | - 2023             |

Course Coordinater

Head of the Department

B.

This is to certify that Flaking B

Register Number 12.17.01E015 has completed the Value Added &

Course on Handling and Maintenance of Microscopes

offered by Department of 7.00LOGy from 12.9.2022 to