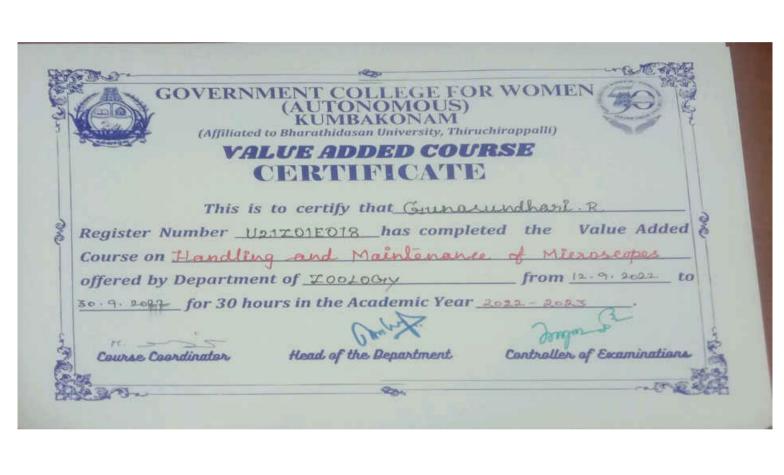

## VALUE ADDED COURSE CERTIFICATE

| Register Number <u>V21Z01E002</u> has complete   |                      |
|--------------------------------------------------|----------------------|
| Course on Handling and Haintenance of            |                      |
| offered by Department of 1001.064                | _ from 12.9.2022_ to |
| 80. 9. 2022 for 30 hours in the Academic Year 20 | 22- 2023             |

Course Coordinator

Head of the Department

B.

| This                | is to certify that Ahiu   | raya, s                    |
|---------------------|---------------------------|----------------------------|
|                     |                           | leted the Value Added      |
|                     | g and Maintenance         |                            |
| offered by Departme | ent of Zaology            | from 12. 9. 2002_ to       |
| 30. 9.22 for 30 h   | ours in the Academic Year | 2022- 2023                 |
| H. 370              | Organ X.                  | Jonas &                    |
| Course Coordinator  | Head of the Department    | Controller of Examinations |
|                     |                           | 364                        |