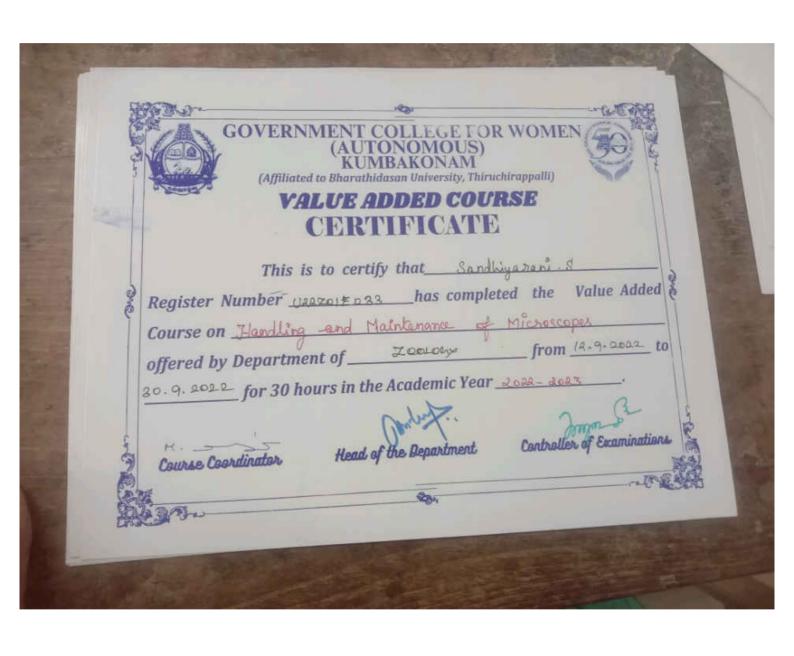

# VALUE ADDED COURSE CERTIFICATE

| This is to ce               | ertify that Aax   | RI.T             |              |
|-----------------------------|-------------------|------------------|--------------|
| Register Number 112.17.01   | E001 has comp     | leted the        | Value Added  |
| Course on Handling and      | L Maintenance     | of Microsco      | pes          |
| offered by Department of _  | ZOOLOGY           | from             | 12.9-2022 to |
| 30. 9. 2022 for 30 hours in | the Academic Year | <u> 2022 - 2</u> | 023.         |
|                             | Ted a             | ^                | 3            |