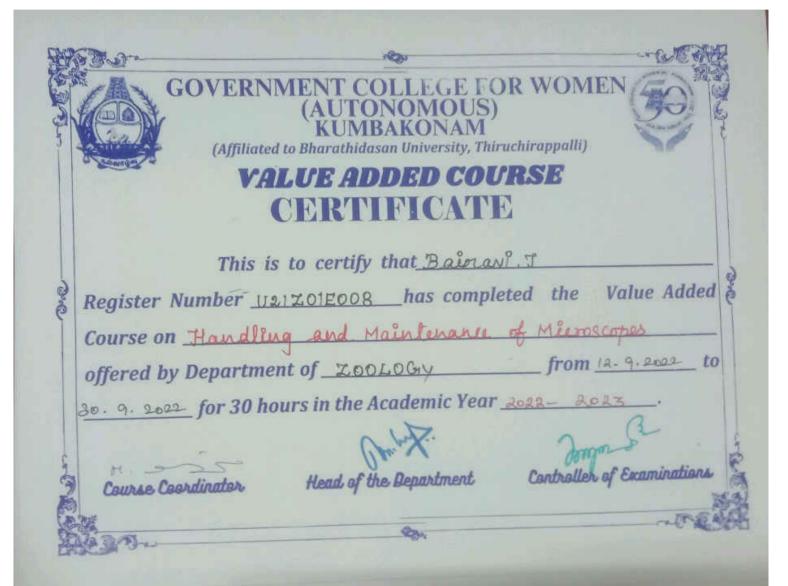

# VALUE ADDED COURSE CERTIFICATE

| This is to ce               | ertify that Aax   | RI.T             |              |
|-----------------------------|-------------------|------------------|--------------|
| Register Number 112.17.01   | E001 has comp     | leted the        | Value Added  |
| Course on Handling and      | L Maintenance     | of Microsco      | pes          |
| offered by Department of _  | ZOOLOGY           | from             | 12.9-2022 to |
| 30. 9. 2022 for 30 hours in | the Academic Year | <u> 2022 - 2</u> | 023.         |
|                             | Ted a             | ^                | 3            |