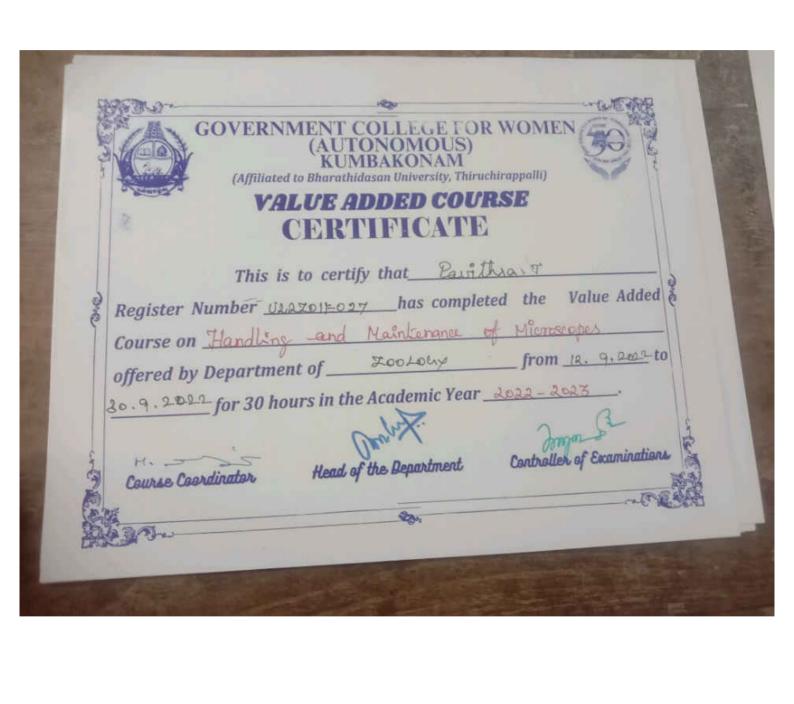

| Controller of Examinations |
| W.                   |                          |                            |

By.



















| This is to                 | certify that Sw       | etha v                     |
|----------------------------|-----------------------|----------------------------|
| Register Number            | has complet           | ed the Value Added         |
| Course on Handling         | and Maintenance       | of Microscopes             |
| offered by Department of   |                       | from 12.9.2022 to          |
| 30 . 9 . 2022 for 30 hours | in the Academic Year  | 2 52                       |
| H. 3735                    | and of the Dennatment | Controller of Examinations |

Course Coordinator

B.















































































## GOVERNMENT COLLEGE FOR WOMEN (AUTONOMOUS) KUMBAKONAM (Affiliated to Bharathidasan University, Thiruchirappalli)

## **VALUE ADDED COURSE**

| CERTIFICATE                                                                 |     |
|-----------------------------------------------------------------------------|-----|
| This is to certify that Awthi. L                                            |     |
| Register Number <u>P22Z0001</u> has completed the Value Added               | 900 |
| Course on Boo Troe ping-Aswest sevolution initiative"                       |     |
| offered by Department of \$\mu\colony from \frac{\pi\colony}{28.03.2023} to |     |
| 17. 04. 2023 for 30 hours in the Academic Year 2022 - 2025.                 |     |
| and I man of