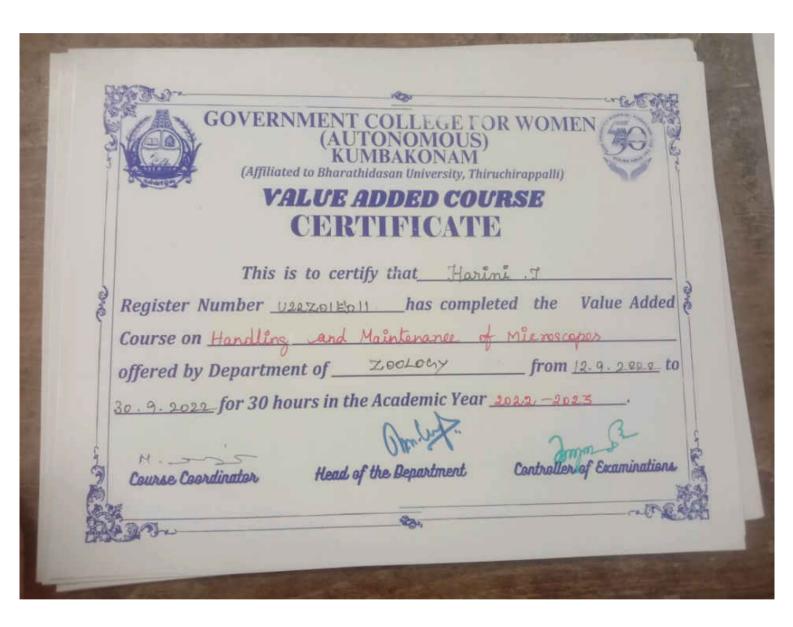

# VALUE ADDED COURSE CERTIFICATE

| This is to ce               | ertify that Aax   | RI.T             |              |
|-----------------------------|-------------------|------------------|--------------|
| Register Number 112.17.01   | E001 has comp     | leted the        | Value Added  |
| Course on Handling and      | L Maintenance     | of Microsco      | pes          |
| offered by Department of _  | ZOOLOGY           | from             | 12.9-2022 to |
| 30. 9. 2022 for 30 hours in | the Academic Year | <u> 2022 - 2</u> | 023.         |
|                             | Ted a             | ^                | 3            |