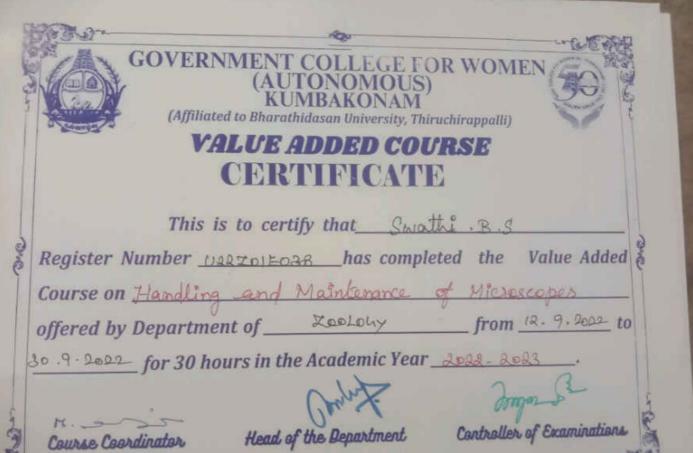

## VALUE ADDED COURSE CERTIFICATE

| Register Number <u>V21Z01E002</u> has complete   |                      |
|--------------------------------------------------|----------------------|
| Course on Handling and Haintenance of            |                      |
| offered by Department of 1001.064                | _ from 12.9.2022_ to |
| 80. 9. 2022 for 30 hours in the Academic Year 20 | 22- 2023             |