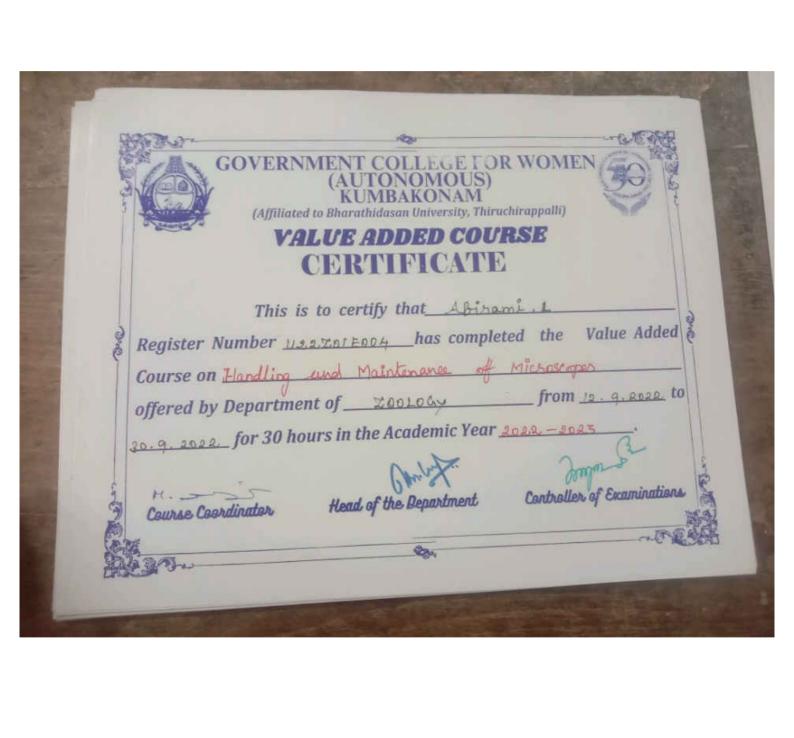

# GOVERNMENT COLLEGE FOR WOMEN (AUTONOMOUS) KUMBAKONAM (Affiliated to Bharathidasan University, Thiruchirappalli)

| This i                | s to certify that Akal    | ja.k.                      |
|-----------------------|---------------------------|----------------------------|
| Register Number 1     | 217.01E004 has compl      | leted the Value Added      |
| Course on Handlin     | g and Maintenance of      | Microscopes                |
| offered by Departme   |                           | from 12.9.2c22_ to         |
| 30. 9. 2022 for 30 ho | ours in the Academic Year | 2012- 2023                 |
|                       | Chipt.                    | 2 3                        |
| Course Coordinator    | Head of the Department    | Controller of Examinations |
| rail.                 |                           | 76                         |