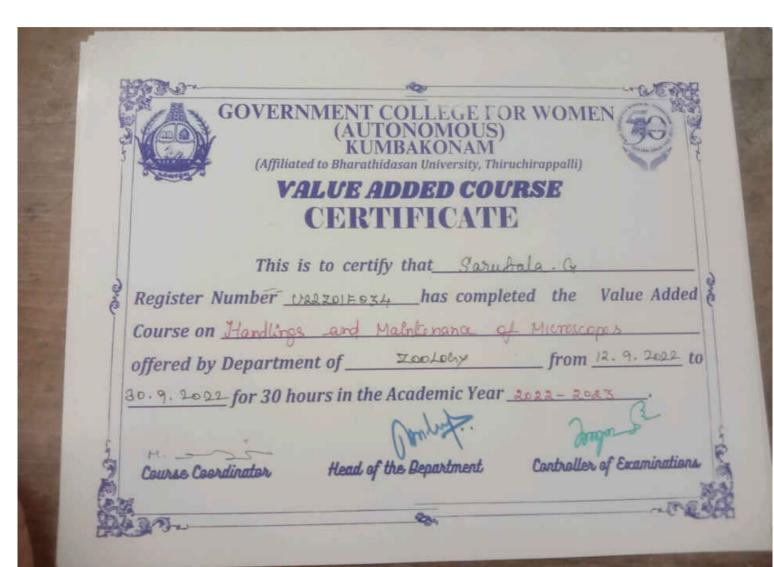

r of Examinations |
| W.                   |                          |                            |

By.



















| This is to                 | certify that Sw       | etha v                     |
|----------------------------|-----------------------|----------------------------|
| Register Number            | has complet           | ed the Value Added         |
| Course on Handling         | and Maintenance       | of Microscopes             |
| offered by Department of   |                       | from 12.9.2022 to          |
| 30 . 9 . 2022 for 30 hours | in the Academic Year  | 2 52                       |
| H. 3735                    | and of the Dennatment | Controller of Examinations |

Course Coordinator

B.















































































## GOVERNMENT COLLEGE FOR WOMEN (AUTONOMOUS) KUMBAKONAM (Affiliated to Bharathidasan University, Thiruchirappalli)

## **VALUE ADDED COURSE**

| CERTIFICATE                                                                 |     |
|-----------------------------------------------------------------------------|-----|
| This is to certify that Awthi. L                                            |     |
| Register Number <u>P22Z0001</u> has completed the Value Added               | 900 |
| Course on Boo Troe ping-Aswest sevolution initiative"                       |     |
| offered by Department of \$\mu\colony from \frac{\pi\colony}{28.03.2023} to |     |
| 17. 04. 2023 for 30 hours in the Academic Year 2022 - 2025.                 |     |
| and I man of