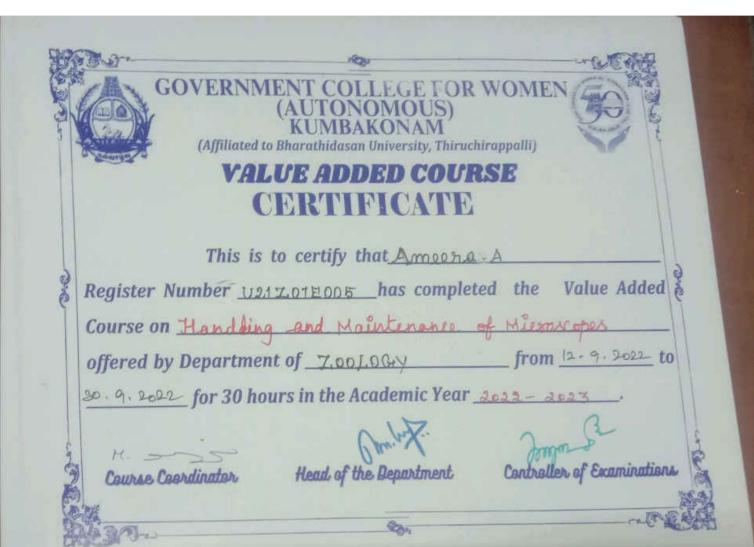

# VALUE ADDED COURSE CERTIFICATE

| This is to ce               | ertify that Aax   | RI.T             |              |
|-----------------------------|-------------------|------------------|--------------|
| Register Number 112.17.01   | E001 has comp     | leted the        | Value Added  |
| Course on Handling and      | L Maintenance     | of Microsco      | pes          |
| offered by Department of _  | ZOOLOGY           | from             | 12.9-2022 to |
| 30. 9. 2022 for 30 hours in | the Academic Year | <u> 2022 - 2</u> | 023.         |
|                             | Ted a             | ^                | 3            |