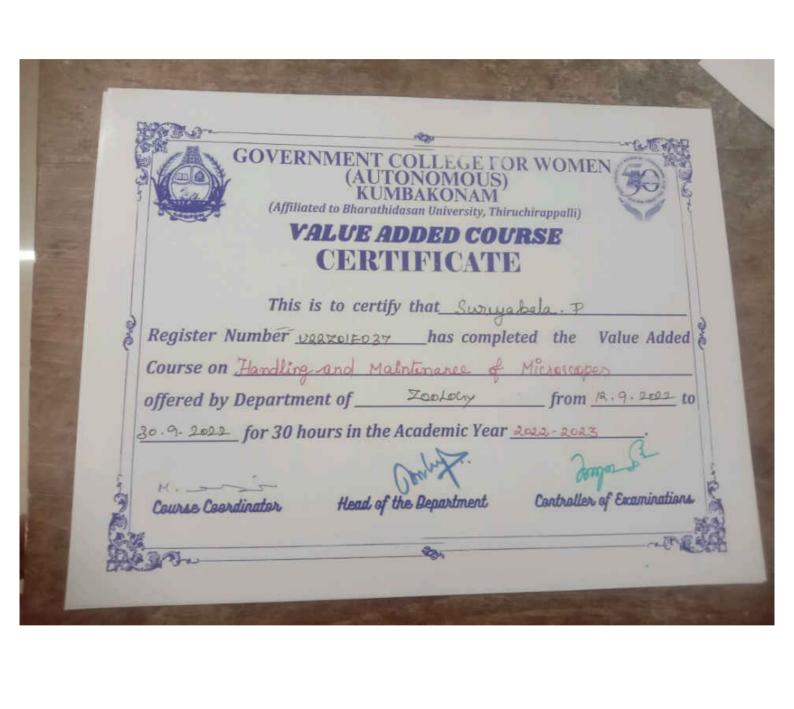

# VALUE ADDED COURSE CERTIFICATE

| This is to ce               | ertify that Aax   | RI.T             |              |
|-----------------------------|-------------------|------------------|--------------|
| Register Number 112.17.01   | E001 has comp     | leted the        | Value Added  |
| Course on Handling and      | L Maintenance     | of Microsco      | pes          |
| offered by Department of _  | ZOOLOGY           | from             | 12.9-2022 to |
| 30. 9. 2022 for 30 hours in | the Academic Year | <u> 2022 - 2</u> | 023.         |
|                             | Ted a             | ^                | 3            |