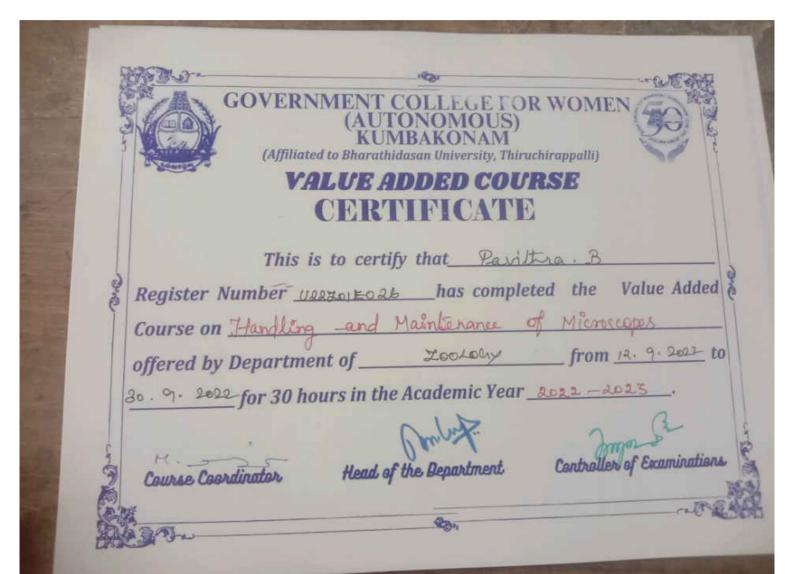

| Controller of Examinations |
| W.                   |                          |                            |

By.



















| This is to                 | certify that Sw       | etha v                     |
|----------------------------|-----------------------|----------------------------|
| Register Number            | has complet           | ed the Value Added         |
| Course on Handling         | and Maintenance       | of Microscopes             |
| offered by Department of   |                       | from 12.9.2022 to          |
| 30 . 9 . 2022 for 30 hours | in the Academic Year  | 2 52                       |
| H. 3735                    | and of the Dennatment | Controller of Examinations |

Course Coordinator

B.















































































## GOVERNMENT COLLEGE FOR WOMEN (AUTONOMOUS) KUMBAKONAM (Affiliated to Bharathidasan University, Thiruchirappalli)

## **VALUE ADDED COURSE**

| CERTIFICATE                                                                 |     |
|-----------------------------------------------------------------------------|-----|
| This is to certify that Awthi. L                                            |     |
| Register Number <u>P22Z0001</u> has completed the Value Added               | 900 |
| Course on Boo Troe ping-Aswest sevolution initiative"                       |     |
| offered by Department of \$\mu\colony from \frac{\pi\colony}{28.03.2023} to |     |
| 17. 04. 2023 for 30 hours in the Academic Year 2022 - 2025.                 |     |
| and I man of