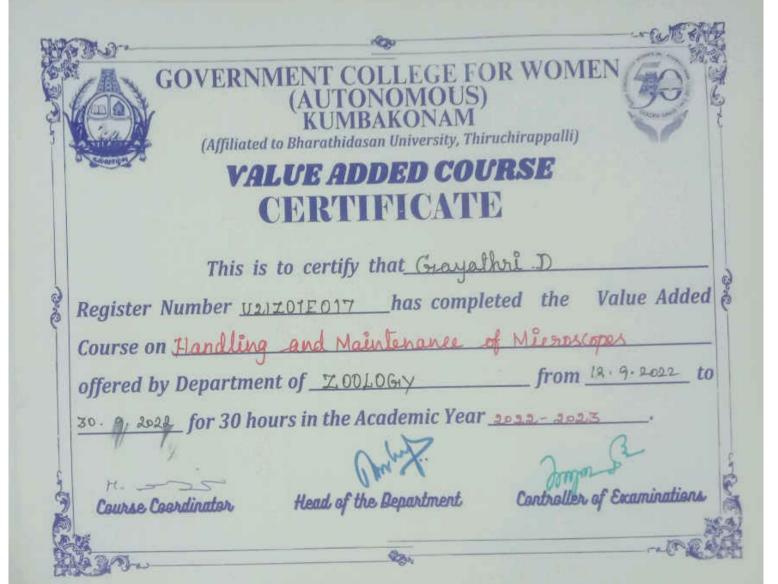

# VALUE ADDED COURSE CERTIFICATE

| This is to ce               | ertify that Aax   | RI.T             |              |
|-----------------------------|-------------------|------------------|--------------|
| Register Number 112.17.01   | E001 has comp     | leted the        | Value Added  |
| Course on Handling and      | L Maintenance     | of Microsco      | pes          |
| offered by Department of _  | ZOOLOGY           | from             | 12.9-2022 to |
| 30. 9. 2022 for 30 hours in | the Academic Year | <u> 2022 - 2</u> | 023.         |
|                             | Ted a             | ^                | 3            |

Course Coordinater

Head of the Department

Carr