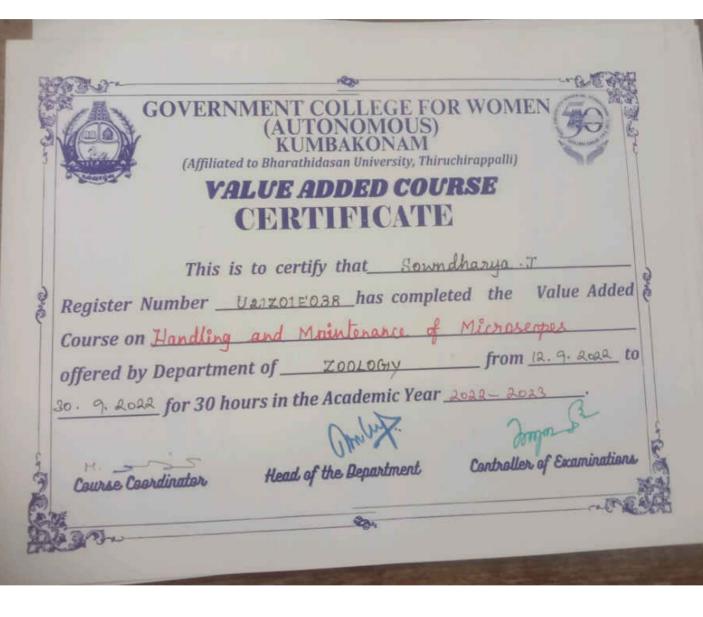

# VALUE ADDED COURSE CERTIFICATE

| This is to ce               | ertify that Aax   | RI.T             |              |
|-----------------------------|-------------------|------------------|--------------|
| Register Number 112.17.01   | E001 has comp     | leted the        | Value Added  |
| Course on Handling and      | L Maintenance     | of Microsco      | pes          |
| offered by Department of _  | ZOOLOGY           | from             | 12.9-2022 to |
| 30. 9. 2022 for 30 hours in | the Academic Year | <u> 2022 - 2</u> | 023.         |
|                             | Ted a             | ^                | 3            |

Course Coordinater

Head of the Department

Carr