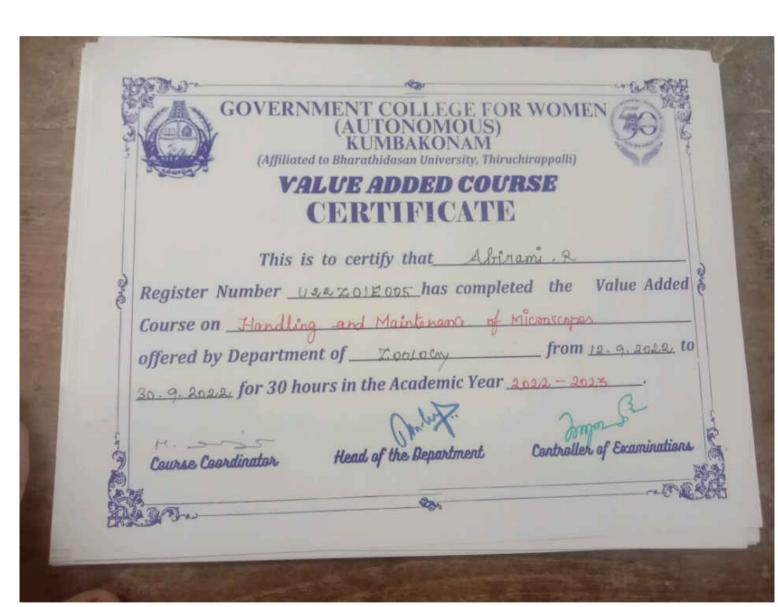

e Coordinator   | Head of the Department   | Controller of Examinations |
| W.                   |                          |                            |

By.



















| This is to                 | certify that Sw       | etha v                     |
|----------------------------|-----------------------|----------------------------|
| Register Number            | has complet           | ed the Value Added         |
| Course on Handling         | and Maintenance       | of Microscopes             |
| offered by Department of   |                       | from 12.9.2022 to          |
| 30 . 9 . 2022 for 30 hours | in the Academic Year  | 2 52                       |
| H. 3735                    | and of the Dennatment | Controller of Examinations |

Course Coordinator

B.















































































## GOVERNMENT COLLEGE FOR WOMEN (AUTONOMOUS) KUMBAKONAM (Affiliated to Bharathidasan University, Thiruchirappalli)

## **VALUE ADDED COURSE**

| CERTIFICATE                                                                 |     |
|-----------------------------------------------------------------------------|-----|
| This is to certify that Awthi. L                                            |     |
| Register Number <u>P22Z0001</u> has completed the Value Added               | 900 |
| Course on Boo Troe ping-Aswest sevolution initiative"                       |     |
| offered by Department of \$\mu\colony from \frac{\pi\colony}{28.03.2023} to |     |
| 17. 04. 2023 for 30 hours in the Academic Year 2022 - 2025.