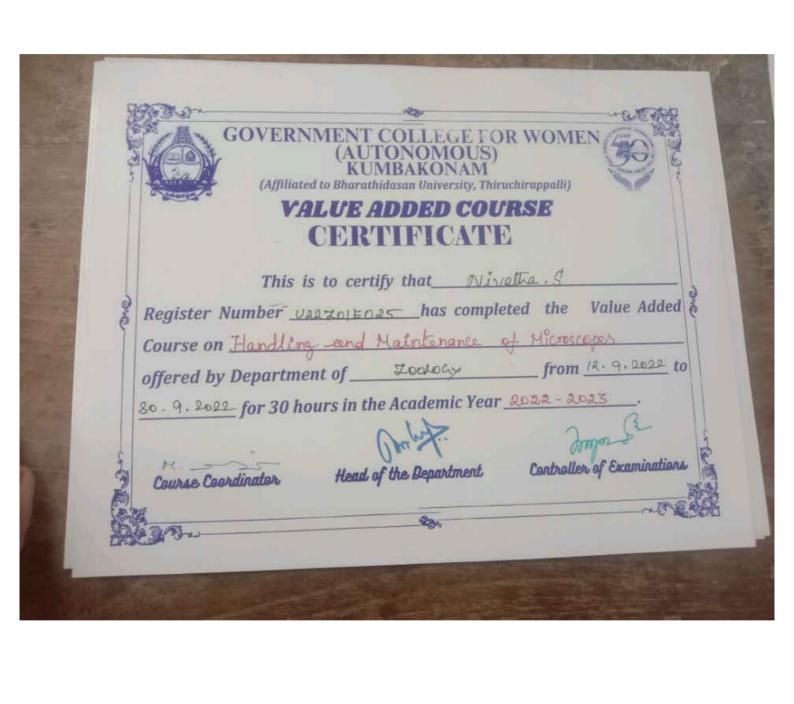

nt   | Controller of Examinations |
| W.                   |                          |                            |

By.



















| This is to                 | certify that Sw       | etha v                     |
|----------------------------|-----------------------|----------------------------|
| Register Number            | has complet           | ed the Value Added         |
| Course on Handling         | and Maintenance       | of Microscopes             |
| offered by Department of   |                       | from 12.9.2022 to          |
| 30 . 9 . 2022 for 30 hours | in the Academic Year  | 2 52                       |
| H. 3735                    | and of the Dennatment | Controller of Examinations |

Course Coordinator

B.















































































## GOVERNMENT COLLEGE FOR WOMEN (AUTONOMOUS) KUMBAKONAM (Affiliated to Bharathidasan University, Thiruchirappalli)

## **VALUE ADDED COURSE**

| CERTIFICATE                                                                 |     |
|-----------------------------------------------------------------------------|-----|
| This is to certify that Awthi. L                                            |     |
| Register Number <u>P22Z0001</u> has completed the Value Added               | 900 |
| Course on Boo Troe ping-Aswest sevolution initiative"                       |     |
| offered by Department of \$\mu\colony from \frac{\pi\colony}{28.03.2023} to |     |
| 17. 04. 2023 for 30 hours in the Academic Year 2022 - 2025.                 |     |
| and I man of