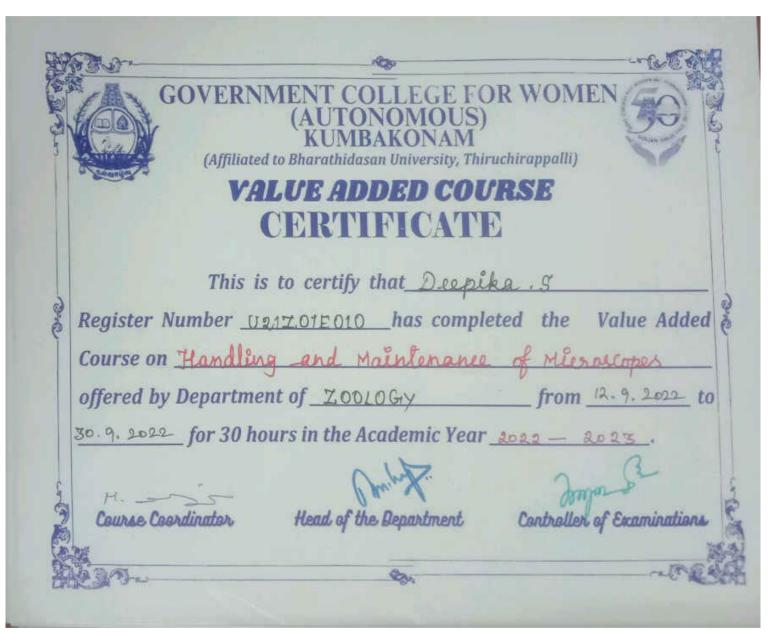

## VALUE ADDED COURSE CERTIFICATE

| This is to certify that Divigo . B                  |                    |
|-----------------------------------------------------|--------------------|
| Register Number <u>U217.01E.014</u> has completed   | the Value Added    |
| Course on Handling and Maintenance of               | Microscopes        |
| offered by Department of ZOOLOGY                    | from 12.9.2622_ to |
| 30 . 9. 2022 for 30 hours in the Academic Year 2022 | - 2023             |