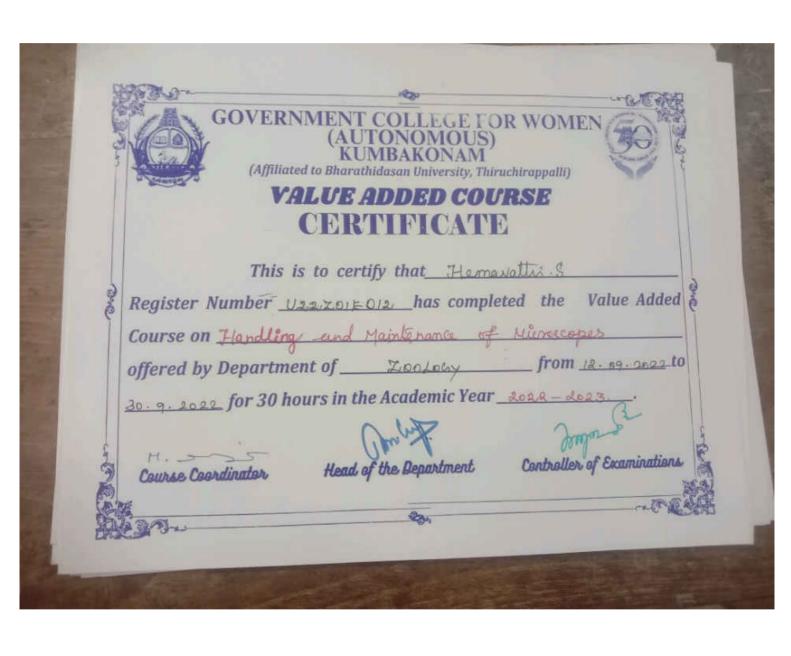

## **VALUE ADDED COURSE** CERTIFICATE

| This is to certify that <u>Indianak</u>           |                      |
|---------------------------------------------------|----------------------|
| Register Number <u>V21Z01E012</u> , has completed | the Value Added      |
| Course on Handling and Maintenance of             |                      |
| offered by Department of ZOOLOGY                  | _ from (2.9.2022_ to |
| 30. 9. 2022 for 30 hours in the Academic Year 202 | 2- 2023              |

Course Coordinator

Head of the Department

Co.

(Affiliated to Bharathidasan University, Thiruchirappalli)