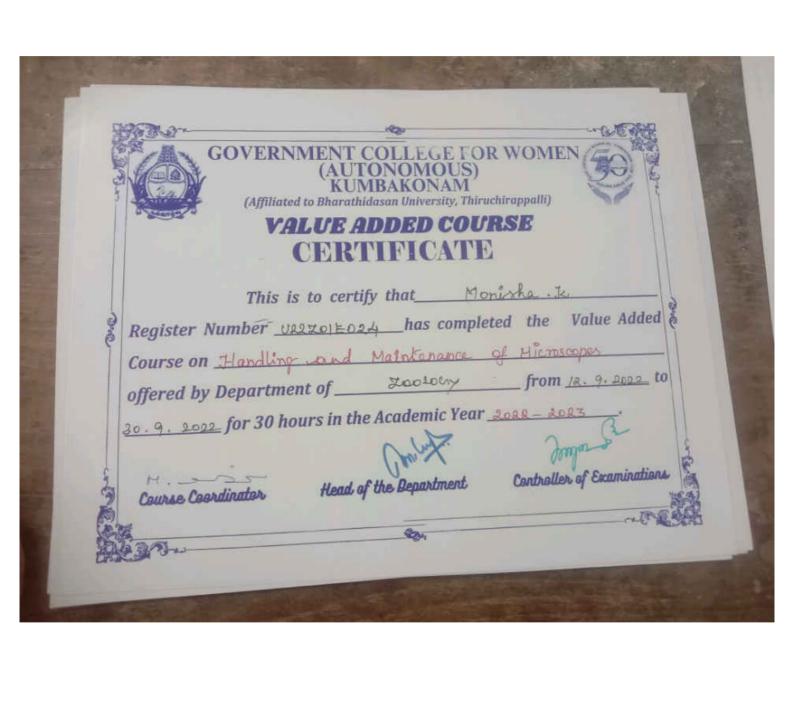

# VALUE ADDED COURSE CERTIFICATE

| This is to ce               | ertify that Aax   | RI.T             |              |
|-----------------------------|-------------------|------------------|--------------|
| Register Number 112.17.01   | E001 has comp     | leted the        | Value Added  |
| Course on Handling and      | L Maintenance     | of Microsco      | pes          |
| offered by Department of _  | ZOOLOGY           | from             | 12.9-2022 to |
| 30. 9. 2022 for 30 hours in | the Academic Year | <u> 2022 - 2</u> | 023.         |
|                             | Ted a             | ^                | 3            |