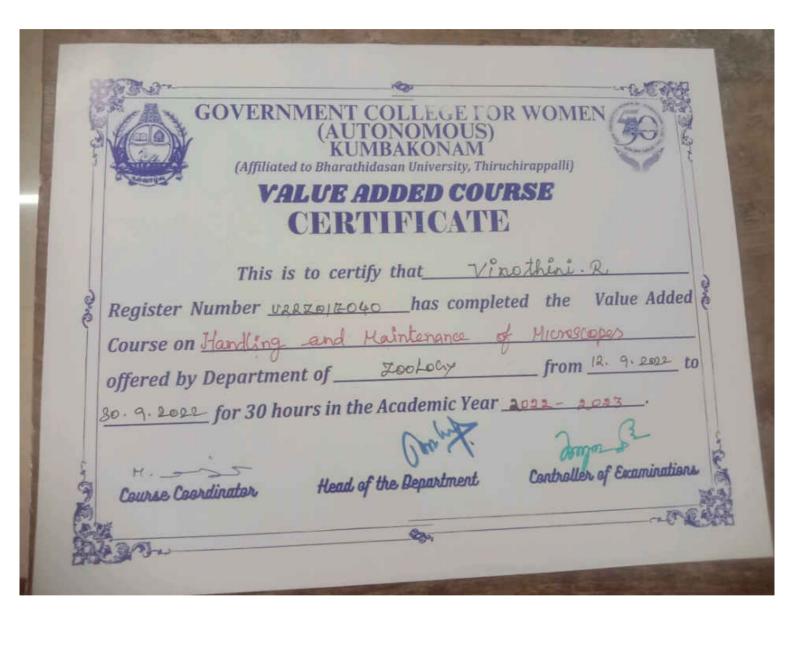

# GOVERNMENT COLLEGE FOR WOMEN (AUTONOMOUS) KUMBAKONAM (Affiliated to Bharathidasan University, Thiruchirappalli)

| This i                | s to certify that Akal    | ja.k.                      |
|-----------------------|---------------------------|----------------------------|
| Register Number 1     | 217.01E004 has compl      | leted the Value Added      |
| Course on Handlin     | g and Maintenance of      | Microscopes                |
| offered by Departme   |                           | from 12.9.2c22_ to         |
| 30. 9. 2022 for 30 ho | ours in the Academic Year | 2012- 2023                 |
|                       | Chipt.                    | 2 3                        |
| Course Coordinator    | Head of the Department    | Controller of Examinations |
| rail.                 |                           | 76                         |